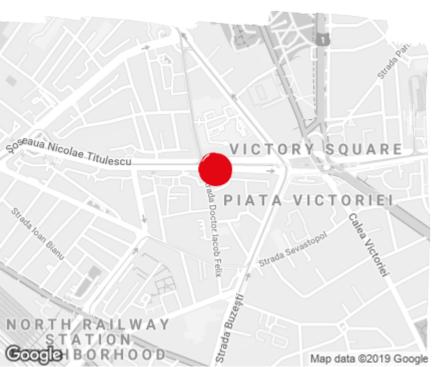

## officefinder.ro

# Office to let

# Romanitza Center

Bucharest, Sector 1, 1-3 Macul Rosu Street



#### **Building information**

| Building status      | Existing    |
|----------------------|-------------|
| Year of construction | 2010        |
| Parking ratio        | 1 / 56 sq m |
| Total building area  | 1 420 sq m  |

#### Commercial terms

| Office space*      | after login * |
|--------------------|---------------|
| Parking            | after login * |
| Service charge*    | after login * |
| Minimum lease term | after login * |
| Availability       | after login * |

\* Asking terms for m²/month

#### Location



#### Available space

296 og m Available office space

296 og m

Minimum office space



# office**finder.ro**

## Typical floor plan



## Available space

| Floor | Vacant space        | Availability        |
|-------|---------------------|---------------------|
| 3     | please contact us * | please contact us * |
| Total | after login *       |                     |

### Public transport

Metro: M1, M2 Tram: 1,24, 42